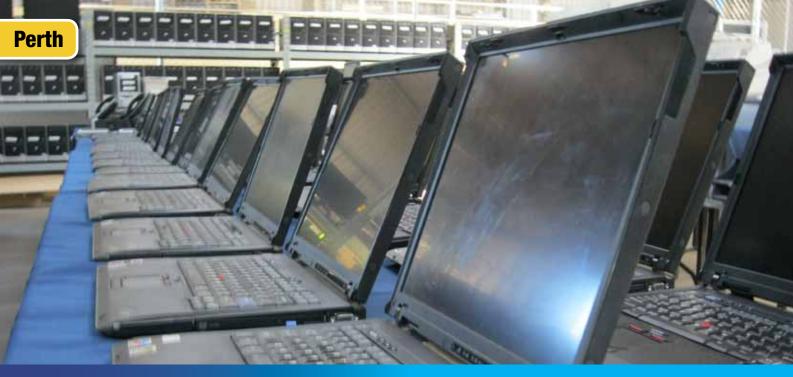

# **Computers & IT**

6 x Dell D510 Core 2, 1.6GHz, 1GB RAM, 80HDD HP 6710B Centrino Duo 2.2GHz, 2GB RAM, 120HDD

2 x HP 2510P Centrino, 1.3GHz, 2 GB RAM, 80-120HDD

2 x Toshiba VPro Protege Core 2, 1.4GHz, 3GB RAM, 250HDD

7 x Dell D510 Pent M 1.7GHz, 512-1000MB RAM, 60-80GB HDD 40+ IBM Thinkpad, 1.7-2.0GHz, 512-1500MB RAM, 60-80GB HDD

150+ Core 2 Duo 2.3-2.5GHz, 1-4GB RAM, 80GB HDD 40+ Pentium D 2.6-3GHz, 512-2G RAM, 80-160GB HDD

Desktops: 50+ Core 2, 2.1-2.2GHz, 1-2GB RAM, 80-250GB HDD

100+ Pentium D, 2.8-3.0GHz 1GB RAM, 80GB HDD Dual Core Quads 2.4GHz, 4GB RAM, 80HDD

200+ LCD 17-22" Samsung, Dell, LG