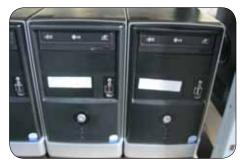

# **Computers & IT**

6 x Dell D510 Core 2, 1.6GHz, 1GB RAM, 80HDD HP 6710B Centrino Duo 2.2GHz, 2GB RAM, 120HDD

2 x HP 2510P Centrino, 1.3GHz, 2 GB RAM, 80-120HDD

2 x Toshiba VPro Protege Core 2, 1.4GHz, 3GB RAM, 250HDD

7 x Dell D510 Pent M 1.7GHz, 512-1000MB RAM, 60-80GB HDD 40+ IBM Thinkpad, 1.7-2.0GHz, 512-1500MB RAM, 60-80GB HDD

150+ Core 2 Duo 2.3-2.5GHz, 1-4GB RAM, 80GB HDD 40+ Pentium D 2.6-3GHz, 512-2G RAM, 80-160GB HDD

Desktops: 50+ Core 2, 2.1-2.2GHz, 1-2GB RAM, 80-250GB HDD

100+ Pentium D, 2.8-3.0GHz 1GB RAM, 80GB HDD Dual Core Quads 2.4GHz, 4GB RAM, 80HDD

200+ LCD 17-22" Samsung, Dell, LG