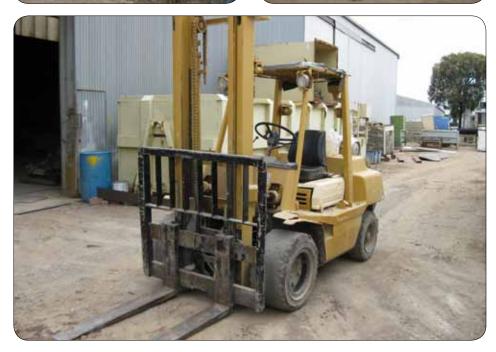

### To Include

6 x New Hydraulic Power Packs 2200psi 11kw & PLC Operated

Hydraulic Drum Crusher

Yunnan CYS2060B Gap Bed Lathe

Toyota FG35 3.5T Forklift

Various Static Compactors

Galvanised Work Ramps 14m x 2