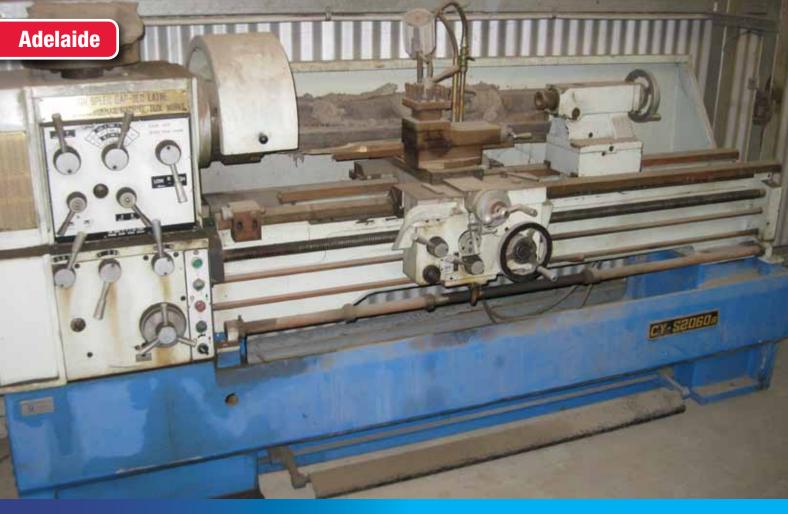

### To Include

6 x New Hydraulic Power Packs 2200psi 11kw & PLC Operated

Hydraulic Drum Crusher

Yunnan CYS2060B Gap Bed Lathe

Toyota FG35 3.5T Forklift

Various Static Compactors

Galvanised Work Ramps 14m x 2