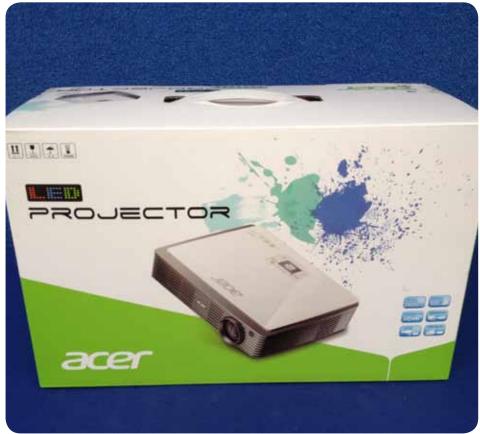

# **Acer K330 LED Projector**

K330 LED WXGA 500 Lm (Brand New), 2 Year Warranty

#### **Specs**

K Series K330 (EY.JCN01.009), Native Resolution WXGA (1280 x 800), Maximum UXGA (1,600 x 1,200), 1080p (1,920 x 1,080), Contrast 4000:1, Brightness 500 ANSI Lumens (Standard), 400 ANSI Lumens (Eco), Weight: 2.73lbs (1.24 Kg) (2 year warranty on projector)