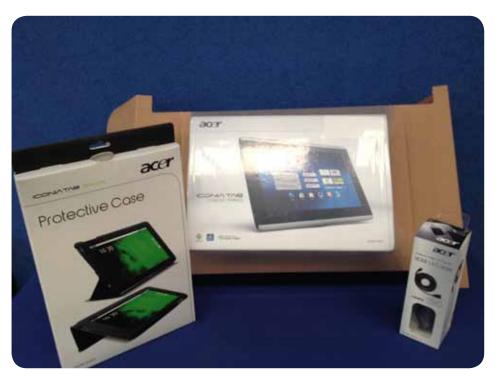

# Refurbished Acer Tablets

# **A501 Tablet AAP**

Silver F5521aw

16G (1yr AFO Standard mail in Warranty)

Comes in Bundle

AB024B Acer Bag Case for A500 series Brand new includes HDMI 1.3 cable (1.5M) (Brand new)

# **Specs**

NVIDIA T250, 1GB RAM, 16GB HDD, In-built storage, no optical, Google Android Honeycomb, 10" WXGA 1024x600 Capacitive Touch Screen