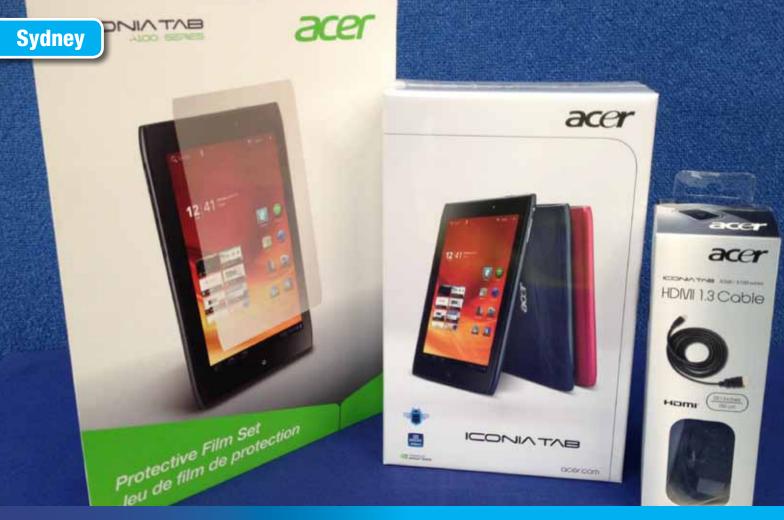

# Brand New Acer Tablet Computers

#### A100 & A101 units

HDMI 1.3 cable (1.5M)

Protective Film For 7"

Tablet A100/A101 Series

#### **Specs**

NVIDIA T250, 1GB RAM, 8GB HDD, In-built storage, no optical, Google Android Honeycomb, 7" WXGA 1024x600 Capacitive Touch Screen

NVIDIA T250, 1GB RAM, 8GB HDD, In-built storage, no optical, Google Android Honeycomb, 7" WXGA 1024x600 Capacitive Touch Screen, 3G Built in