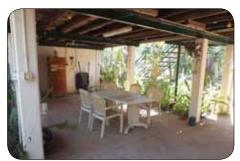

## 4 Bedroom Steel Cladding Elevated Home

#### **Fitted With**

1 x bathroom Polished Timber Floors Side Veranda Bedrooms with Built In Wardrobes Separate Shower & Toilets Downstairs Laundry and Storeroom/Shelter Solar Hot Water