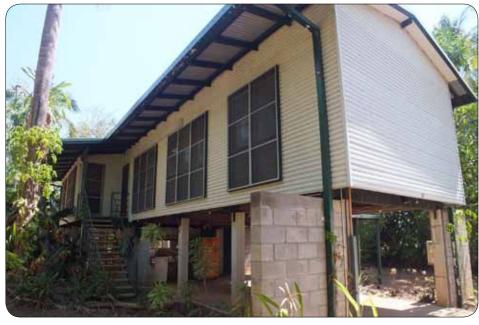

## 3 Bedroom Steel Cladding Elevated Home

#### **Fitted With**

1 x Bathroom Polished Timber Floors Fully Air Conditioned Bedrooms with Built in Wardrobes Separate Shower & Toilet Downstairs Laundry and Store Room/Shelter Solar Hot Water