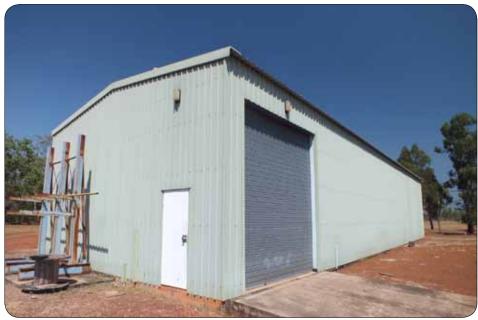

### **Single Span Shed** 25m x 9m

#### **Fitted With**

2 x Single Roller Doors

C - Purlins with IBR Sheeting

Skylight and Ventilation in Roof

Includes Pallet Racking