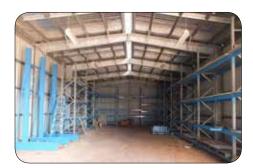

### **Single Span Shed** 25m x 9m

#### **Fitted With**

2 x Single Roller Doors

C - Purlins with IBR Sheeting

Skylight and Ventilation in Roof

Includes Pallet Racking