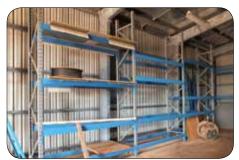

### **Single Span Shed** 25m x 9m

#### **Fitted With**

2 x Single Roller Doors

C - Purlins with IBR Sheeting

Skylight and Ventilation in Roof

Includes Pallet Racking