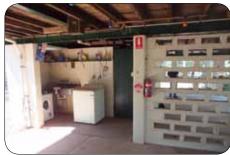

#### **Fitted With**

1 x bathroom Polished Timber Floors Side Veranda Bedrooms with Built In Wardrobes Separate Shower & Toilets Downstairs Laundry and Storeroom/Shelter Solar Hot Water

#### **Fitted With**

1 x Bathroom Polished Timber Floors Fully Air Conditioned Bedrooms with Built in Wardrobes Separate Shower & Toilet Downstairs Laundry and Store Room/Shelter Solar Hot Water