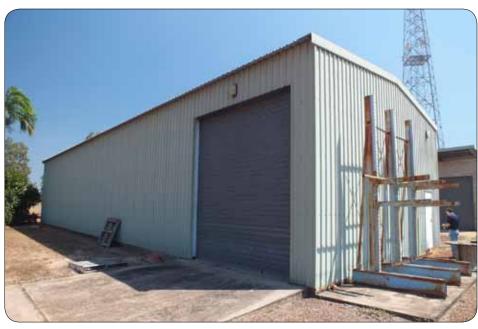

### **Single Span Shed** 25m x 9m

#### **Fitted With**

2 x Single Roller Doors

C - Purlins with IBR Sheeting

Skylight and Ventilation in Roof

Includes Pallet Racking