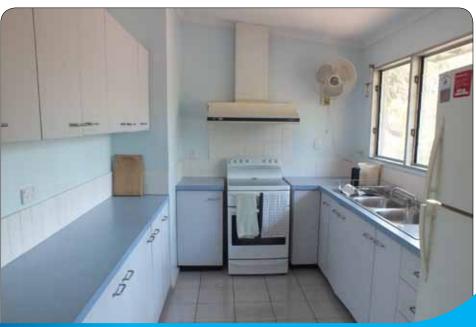

## 4 Bedroom Steel Cladding Elevated Home

#### **Fitted With**

1 x bathroom Polished Timber Floors Side Veranda Bedrooms with Built In Wardrobes Separate Shower & Toilets Downstairs Laundry and Storeroom/Shelter Solar Hot Water