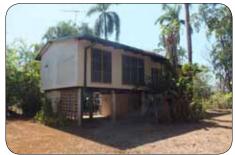

## 3 Bedroom Steel Cladding Elevated Home

#### **Fitted With**

1 x Bathroom Polished Timber Floors Fully Air Conditioned Bedrooms with Built in Wardrobes Separate Shower & Toilet Downstairs Laundry and Store Room/Shelter Solar Hot Water