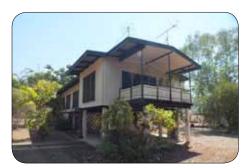

## 3 Bedroom Steel Cladding Elevated Home

#### **Fitted With**

1 x Bathroom Polished Timber Floors Fully Air Conditioned Bedrooms with Built in Wardrobes Separate Shower & Toilet Downstairs Laundry and Store Room/Shelter Solar Hot Water