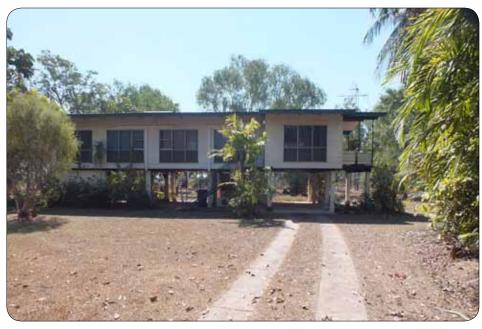

## 3 Bedroom Steel Cladding Elevated Home

#### **Fitted With**

1 x Bathroom Polished Timber Floors Fully Air Conditioned Bedrooms with Built in Wardrobes Separate Shower & Toilet Downstairs Laundry and Store Room/Shelter Solar Hot Water