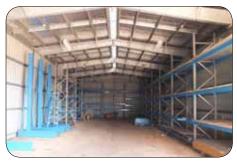

### **Single Span Shed** 25m x 9m

#### **Fitted With**

2 x Single Roller Doors

C - Purlins with IBR Sheeting

Skylight and Ventilation in Roof

Includes Pallet Racking