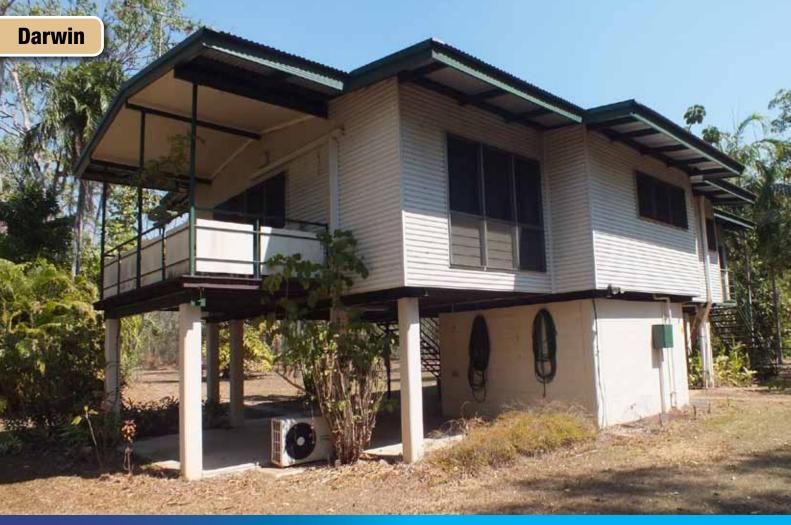

## 4 Bedroom Steel Cladding Elevated Home

#### **Fitted With**

1 x bathroom Polished Timber Floors Side Veranda Bedrooms with Built In Wardrobes Separate Shower & Toilets Downstairs Laundry and Storeroom/Shelter Solar Hot Water