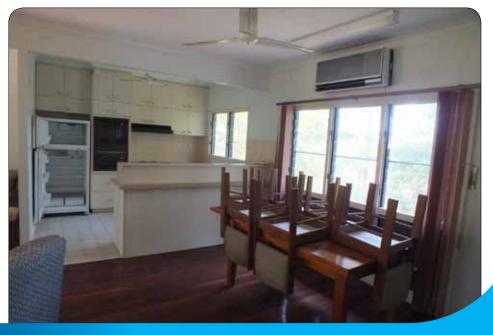

## 4 Bedroom Steel Cladding Elevated Home

#### **Fitted With**

1 x bathroom Polished Timber Floors Side Veranda Bedrooms with Built In Wardrobes Separate Shower & Toilets Downstairs Laundry and Storeroom/Shelter Solar Hot Water

## 3 Bedroom Steel Cladding Elevated Home

#### **Fitted With**

1 x Bathroom Polished Timber Floors Fully Air Conditioned Bedrooms with Built in Wardrobes Separate Shower & Toilet Downstairs Laundry and Store Room/Shelter Solar Hot Water