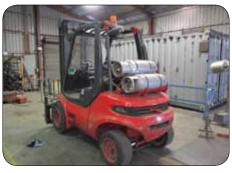

# **Engineering Workshop Plant & Equipment**

Mascon Center Bed Lathes Guillotine 2400mm Width Pan Brake 2400mm Width WIA Mig Welders Radial Arm Drills **Horizontal Milling Machines** Pallet Racking Linde 4.5 Tonne Forklift Compressors **Cold Saws** Workshop Press Large Quantity New & Used Sock Inc. Angle Iron, Pipe, C Channel & more Stock Racks Large Quantity New Bolts, etc Steel Fabrication Benches Hand and Power Tools 00 Ford AU Ute f/w Service Body (WKW083) 98 Ford Transit Van (WFI486) Office Furniture Computers and IT Plasma TV's