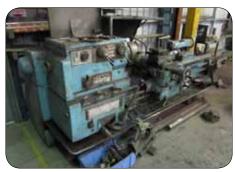

# **Engineering Workshop Plant & Equipment**

Mascon Center Bed Lathes Guillotine 2400mm Width Pan Brake 2400mm Width WIA Mig Welders Radial Arm Drills **Horizontal Milling Machines** Pallet Racking Linde 4.5 Tonne Forklift Compressors **Cold Saws** Workshop Press Large Quantity New & Used Sock Inc. Angle Iron, Pipe, C Channel & more Stock Racks Large Quantity New Bolts, etc Steel Fabrication Benches Hand and Power Tools 00 Ford AU Ute f/w Service Body (WKW083) 98 Ford Transit Van (WFI486) Office Furniture Computers and IT Plasma TV's