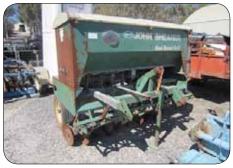

#### **Machinery**

01 Fair Brother Engineers Post Knocker UR Machinery Hydraulic Post Knocker 3 x Trailer Manure Spreaders 2 x John Shearer TPL Sod Seeder Drills Grizzly TPL 14 Plate Disc 3 x Yeoman's TPL Ploughs 2 x Crendon Machinery Hydraulic TPL Cane Sweepers 3 x Trailer Fungicide/Weedicide Sprayers 2 x TPL Silvan Sprayers 2 x Barrel Pruners Assorted Slashers & Rotary Hoes Various Fuel Tanks **Rolls of Irrigation Tubing** Complete Potting Mix Manufacturing/Seedling Planting Line **Diesel Powered Irrigation Pumps** Sunbeam Wool Press Assorted Welders & Workshop Equipment 5 x Portable Toilets (Trailer Mounted)