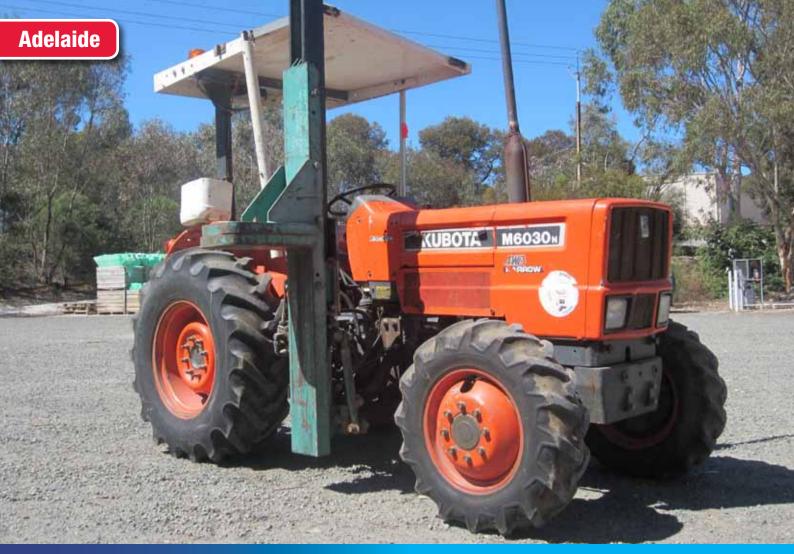

#### **Tractors**

2 x 95 Kubota M6030N 4WD w/ ROPS (4,187hrs & 2,046hrs) 3 x Kubota M7580DT Cab 4WD

(3,991hrs, 2,506hrs & 5,128hrs)