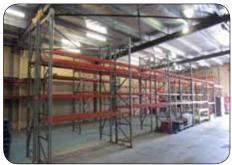

#### **Plant & Equipment**

02 Toyota FG15 Forklift (2575hrs)

Large Quantity Pallet Racking

Safety Cage

Stock Picking Ladders

99 Toyota Hilux Ute (Rego: VXG037)

Mobile Display Stands

Box Trailer 6x4