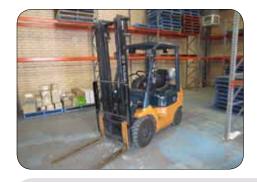

#### **Plant & Equipment**

02 Toyota FG15 Forklift (2575hrs)

Large Quantity Pallet Racking

Safety Cage

Stock Picking Ladders

99 Toyota Hilux Ute (Rego: VXG037)

Mobile Display Stands

Box Trailer 6x4