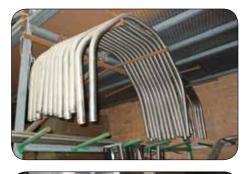

#### Including

Regal Velocity 26" & 28" Race Wheels Regal Ireland Special Dyna-Joint SS Cross Bars Regal Mustang Cross Bars Mustang Dyna-Joint Cross Bars Seat Support Frames 26" Race Tyres Ireland Special Back Bends Sheet Rails Foot Rests Wheel Ball Bearings (6202-2RS) Mini-Sulky (Dog) Parts Large Quantity Stainless Steel Tubing & Nanoflex Tubing