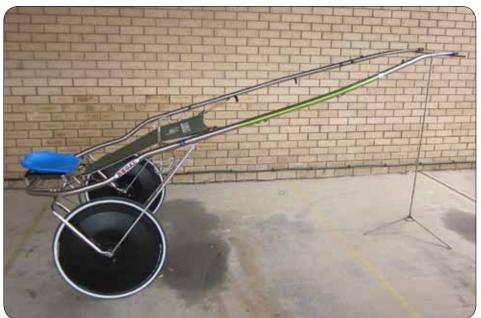

## 15 x Complete Racing Sulkies

#### Including

Regal Taipan Regal Ireland Special Regal Mustang Regal DB620 Drop-Back Regal Brumby Light Training