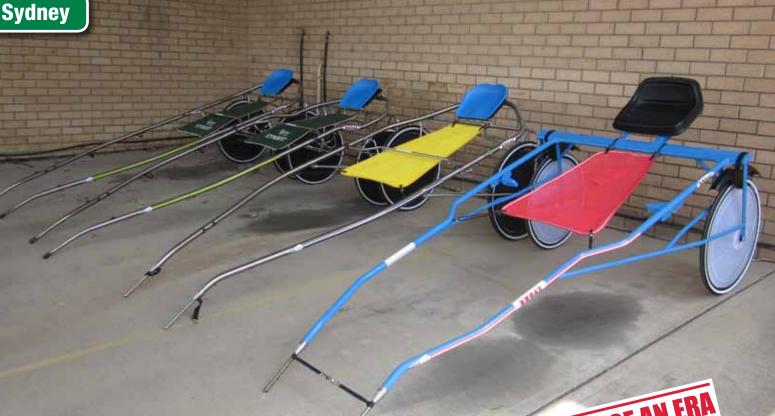

## 15 x Complete Racing Sulkies

#### Including

Regal Taipan Regal Ireland Special Regal Mustang Regal DB620 Drop-Back Regal Brumby Light Training

### Huge Range of Spare Parts

#### Including

Regal Velocity 26" & 28" Race Wheels Regal Ireland Special Dyna-Joint SS Cross Bars Regal Mustang Cross Bars Mustang Dyna-Joint Cross Bars Seat Support Frames 26" Race Tyres Ireland Special Back Bends Sheet Rails Foot Rests Wheel Ball Bearings (6202-2RS) Mini-Sulky (Dog) Parts Large Quantity Stainless Steel Tubing & Nanoflex Tubing