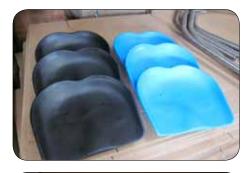

#### Including

Regal Velocity 26" & 28" Race Wheels Regal Ireland Special Dyna-Joint SS Cross Bars Regal Mustang Cross Bars Mustang Dyna-Joint Cross Bars Seat Support Frames 26" Race Tyres Ireland Special Back Bends Sheet Rails Foot Rests Wheel Ball Bearings (6202-2RS) Mini-Sulky (Dog) Parts Large Quantity Stainless Steel Tubing & Nanoflex Tubing