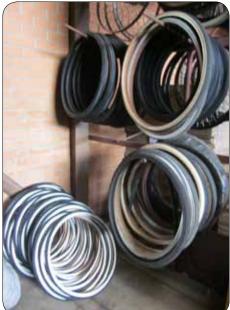

### Huge Range of Spare Parts

#### Including

Regal Velocity 26" & 28" Race Wheels Regal Ireland Special Dyna-Joint SS Cross Bars Regal Mustang Cross Bars Mustang Dyna-Joint Cross Bars Seat Support Frames 26" Race Tyres Ireland Special Back Bends Sheet Rails Foot Rests Wheel Ball Bearings (6202-2RS) Mini-Sulky (Dog) Parts Large Quantity Stainless Steel Tubing & Nanoflex Tubing