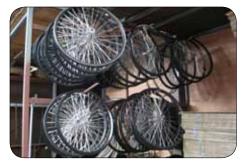

### Huge Range of Spare Parts

#### Including

Regal Velocity 26" & 28" Race Wheels Regal Ireland Special Dyna-Joint SS Cross Bars Regal Mustang Cross Bars Mustang Dyna-Joint Cross Bars Seat Support Frames 26" Race Tyres Ireland Special Back Bends Sheet Rails Foot Rests Wheel Ball Bearings (6202-2RS) Mini-Sulky (Dog) Parts Large Quantity Stainless Steel Tubing & Nanoflex Tubing