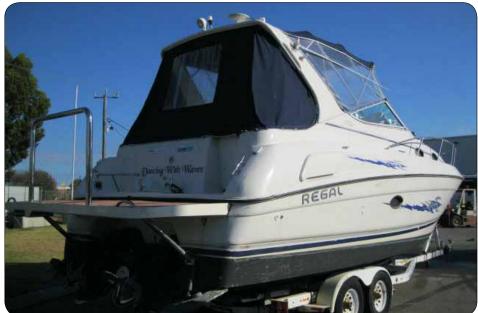

#### **Boats**

- c12 Stacer 589 Baymaster & Tandem Axle Trailer
- c11 Stacer 509 Baymaster Runabout & Single Axle Trailer
- c11 Stacer 479 Easyrider & Single Axle Trailer
- c11 Stacer 399 Proline Angler & Single Axle Trailer
- c11 Stacer 359 Seasprite Dinghy
- c11 Stacer 349 Proline Cartopper Dinghy
- c98 Regal 292 Commodore 29' Cabin Cruiser & Tandem Axle Trailer f/w Twin Volvo Penta 5.0 L EFI Sterndrive Inboards