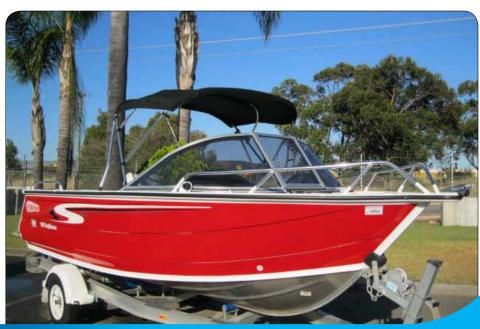

#### **Boats**

- c12 Stacer 589 Baymaster & Tandem Axle Trailer
- c11 Stacer 509 Baymaster Runabout & Single Axle Trailer
- c11 Stacer 479 Easyrider & Single Axle Trailer
- c11 Stacer 399 Proline Angler & Single Axle Trailer
- c11 Stacer 359 Seasprite Dinghy
- c11 Stacer 349 Proline Cartopper Dinghy
- c98 Regal 292 Commodore 29' Cabin Cruiser & Tandem Axle Trailer f/w Twin Volvo Penta 5.0 L EFI Sterndrive Inboards