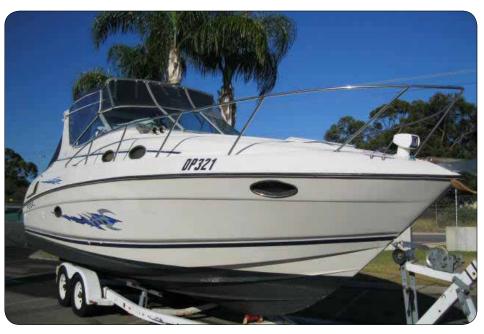

#### **Boats**

- c12 Stacer 589 Baymaster & Tandem Axle Trailer
- c11 Stacer 509 Baymaster Runabout & Single Axle Trailer
- c11 Stacer 479 Easyrider & Single Axle Trailer
- c11 Stacer 399 Proline Angler & Single Axle Trailer
- c11 Stacer 359 Seasprite Dinghy
- c11 Stacer 349 Proline Cartopper Dinghy
- c98 Regal 292 Commodore 29' Cabin Cruiser & Tandem Axle Trailer f/w Twin Volvo Penta 5.0 L EFI Sterndrive Inboards