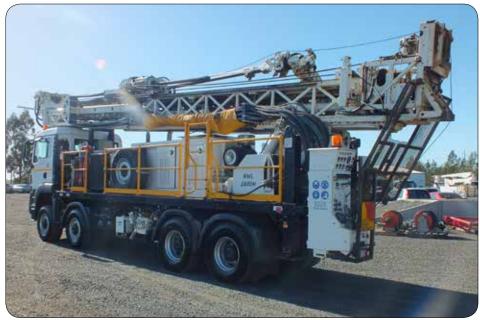

**BI-MONTHLY AUCTION** 

# Trucks, Machinery & Earthmoving Plant

Under Instructions from NSW Government, LeasePlan, Finance Companies, Various Local Councils, Local Industry & Other Vendors

Official Auctioneer of the NSW Government



# **AUCTION DETAILS**

# FRIDAY 31 OCTOBER at 12:00pm

**Viewing:** Thursday, day prior from 8:00am – 4:00pm & from 8:30am day of sale

Where: 21L Yarrandale Road, Dubbo NSW 2830
Contact: (02) 6884 7322 or dubboinfo@pickles.com.au













#### **Trucks**

2012 Mack Trident Prime Mover 2011 M.A.N TGS35.480 8x4 Tilt Tray

08 Isuzu NPR300 Tipper

07 Isuzu FRR500 Tipper

07 Mack Trident Prime Mover

07 Isuzu FRR500 Pantech

07 Volvo FL6 Fridge Pantech

06 Volvo 6x4 Tipper

04 Isuzu FVR900 EWP

03 Volvo FM9 Tipper

03 Isuzu FVZ1400 Crane Borer

3 x 02 Isuzu FVZ1400 EWP

02 Toyota Coaster Bus

01 Mitsubishi FM618 Crew Service Body

99 Isuzu FSR700 Fridge Pantech

98 Ford Prime Mover 90T Hydraulic

95 Mitsubishi Canter 4WD Service Body

92 Iveco F5400 Tipper

90 Scania 143M Tipper

90 Mitsubishi FV418 Tipper

89 Isuzu FVZ1400 Crane Truck

## **Light Commercials**

9 x 2011 Toyota Landcruiser Table Tops 2011 Toyota Landcruiser Troop Carrier 07 Mercedes Sprinter High Roof Van 2 x 08 Toyota Landcruisers w/ Hi-Rail

## **Drill Rig