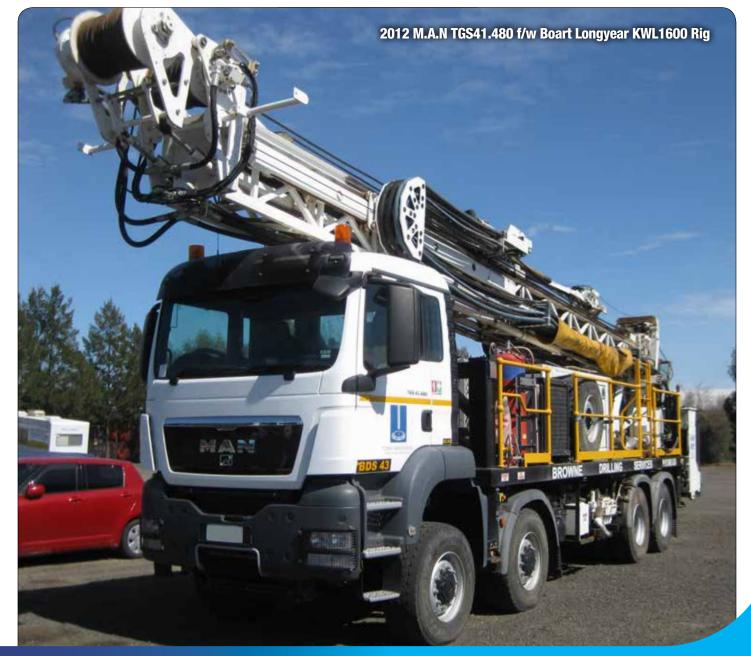

**BI-MONTHLY AUCTION** 

# Trucks, Machinery & Earthmoving Plant

Under Instructions from NSW Government, LeasePlan, Finance Companies, Various Local Councils, Local Industry & Other Vendors

Official Auctioneer of the NSW Government



# **AUCTION DETAILS**

# FRIDAY 31 OCTOBER at 12:00pm

**Viewing:** Thursday, day prior from 8:00am – 4:00pm & from 8:30am day of sale

Where: 21L Yarrandale Road, Dubbo NSW 2830
Contact: (02) 6884 7322 or dubboinfo@pickles.com.au













#### **Trucks**

2012 Mack Trident Prime Mover 2011 M.A.N TGS35.480 8x4 Tilt Tray

08 Isuzu NPR300 Tipper

07 Isuzu FRR500 Tipper

07 Mack Trident Prime Mover

07 Isuzu FRR500 Pantech

07 Volvo FL6 Fridge Pantech

06 Volvo 6x4 Tipper

04 Isuzu FVR900 EWP

03 Volvo FM9 Tipper

03 Isuzu FVZ1400 Crane Borer

3 x 02 Isuzu FVZ1400 EWP

02 Toyota Coaster Bus

01 Mitsubishi FM618 Crew Service Body

99 Isuzu FSR700 Fridge Pantech

98 Ford Prime Mover 90T Hydraulic

95 Mitsubishi Canter 4WD Service Body

92 Iveco F5400 Tipper

90 Scania 143M Tipper

90 Mitsubishi FV418 Tipper

89 Isuzu FVZ1400 Crane Truck

## **Light Commercials**

9 x 2011 Toyota Landcruiser Table Tops 2011 Toyota Landcruiser Troop Carrier 07 Mercedes Sprinter High Roof Van 2 x 08 Toyota Landcruisers w/ Hi-Rail

## **Drill Rig**