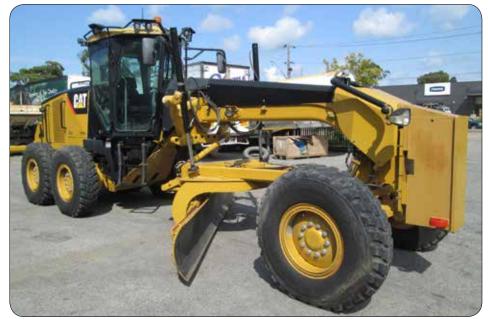

#### **Motor Graders**

09 Caterpillar 12M VHP Plus Blade Extension (1,699hrs) 02 Caterpillar 120H (8,460hrs)