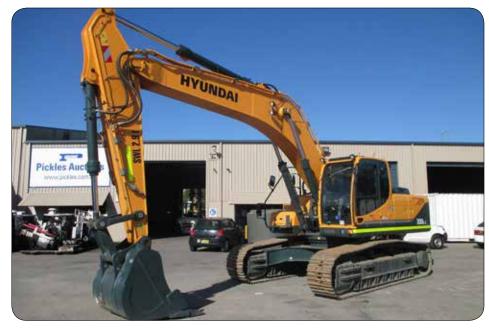

#### **Excavators**

2014 Hyundai Robex 380LC-9 (15hrs) (Un-Used) 2014 Hyundai Robex 300LC (15hrs) (Un-Used) 2014 Doosan DX300LC (143hrs) (Un-Used) 2014 Hyundai Robex 35Z Rubber Track (7hrs) (Un-Used)

2012 Hyundai Robex 55W Wheeled (12hrs) (Un-Used) 09 Hyundai Robex 80-7 Rubber Inserts (2,048hrs) 06 Hyundai Robex 170w-7 Wheeled (7,367hrs)