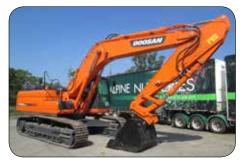

#### **Excavators**

2014 Hyundai Robex 380LC-9 (15hrs) (Un-Used) 2014 Hyundai Robex 300LC (15hrs) (Un-Used) 2014 Doosan DX300LC (143hrs) (Un-Used) 2014 Hyundai Robex 35Z Rubber Track (7hrs) (Un-Used)

2012 Hyundai Robex 55W Wheeled (12hrs) (Un-Used) 09 Hyundai Robex 80-7 Rubber Inserts (2,048hrs) 06 Hyundai Robex 170w-7 Wheeled (7,367hrs)