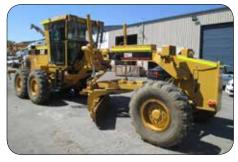

#### **Motor Graders**

09 Caterpillar 12M VHP Plus Blade Extension (1,699hrs) 02 Caterpillar 120H (8,460hrs)