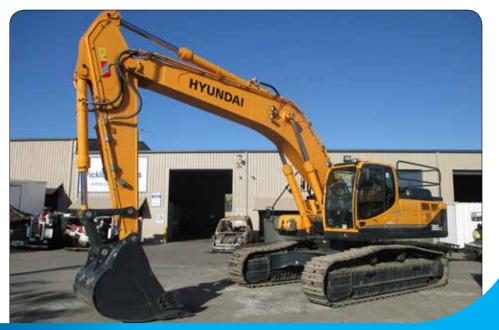

#### **Excavators**

2014 Hyundai Robex 380LC-9 (15hrs) (Un-Used) 2014 Hyundai Robex 300LC (15hrs) (Un-Used) 2014 Doosan DX300LC (143hrs) (Un-Used) 2014 Hyundai Robex 35Z Rubber Track (7hrs) (Un-Used)

2012 Hyundai Robex 55W Wheeled (12hrs) (Un-Used) 09 Hyundai Robex 80-7 Rubber Inserts (2,048hrs) 06 Hyundai Robex 170w-7 Wheeled (7,367hrs)