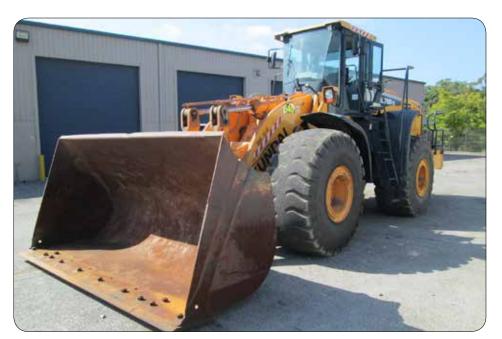

#### **Wheel Loaders**

2014 Hyundai HL757-9 (312hrs) (Ex-Demo) 2014 Hyundai HL730-9 (14hrs) (Un-Used) 2010 Hyundai HL780-9 (7,724hrs) 09 Hyundai HL740-7A (4,145hrs) 09 Hyundai HL740-7 (18hrs) 08 Hyundai HL757-7A (7,481hrs) Komatsu WA450