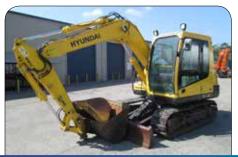

#### **Excavators**

2014 Hyundai Robex 380LC-9 (15hrs) (Un-Used) 2014 Hyundai Robex 300LC (15hrs) (Un-Used) 2014 Doosan DX300LC (143hrs) (Un-Used) 2014 Hyundai Robex 35Z Rubber Track (7hrs) (Un-Used)

2012 Hyundai Robex 55W Wheeled (12hrs) (Un-Used) 09 Hyundai Robex 80-7 Rubber Inserts (2,048hrs) 06 Hyundai Robex 170w-7 Wheeled (7,367hrs)