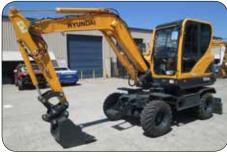

#### **Excavators**

2014 Hyundai Robex 380LC-9 (15hrs) (Un-Used) 2014 Hyundai Robex 300LC (15hrs) (Un-Used) 2014 Doosan DX300LC (143hrs) (Un-Used) 2014 Hyundai Robex 35Z Rubber Track (7hrs) (Un-Used)

2012 Hyundai Robex 55W Wheeled (12hrs) (Un-Used) 09 Hyundai Robex 80-7 Rubber Inserts (2,048hrs) 06 Hyundai Robex 170w-7 Wheeled (7,367hrs)