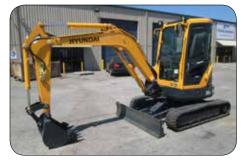

#### **Excavators**

2014 Hyundai Robex 380LC-9 (15hrs) (Un-Used) 2014 Hyundai Robex 300LC (15hrs) (Un-Used) 2014 Doosan DX300LC (143hrs) (Un-Used) 2014 Hyundai Robex 35Z Rubber Track (7hrs) (Un-Used)

2012 Hyundai Robex 55W Wheeled (12hrs) (Un-Used) 09 Hyundai Robex 80-7 Rubber Inserts (2,048hrs) 06 Hyundai Robex 170w-7 Wheeled (7,367hrs)