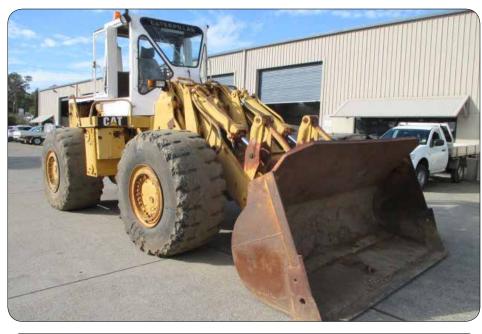

### **Earthmoving & Small Plant**

08 Hidromek TRHMK102B Backhoe 06 Hyundai HL730-7 Wheel Loader 06 John Deere 6320 FWA Tractor w/ F.E.L Yanmah VIO55 Excavator (Rubber Track) Yanmah VI075 Excavator (Steel Track) Gehl Skid Steer Loader Kobelco SK30SR-3 Excavator 83 Caterpillar 980 Wheel Loader 2012 Noremat Optima M57T Verge Mower **Concrete Kibble** 5,000L Poly Tank Layflat Water Pipe 10,000L Water Tank **Plate Compactors** Generators Pumps 12m x 3m Portable Building