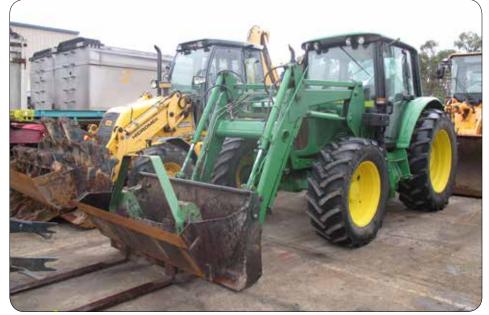

### **Earthmoving & Small Plant**

08 Hidromek TRHMK102B Backhoe 06 Hyundai HL730-7 Wheel Loader 06 John Deere 6320 FWA Tractor w/ F.E.L Yanmah VIO55 Excavator (Rubber Track) Yanmah VI075 Excavator (Steel Track) Gehl Skid Steer Loader Kobelco SK30SR-3 Excavator 83 Caterpillar 980 Wheel Loader 2012 Noremat Optima M57T Verge Mower **Concrete Kibble** 5,000L Poly Tank Layflat Water Pipe 10,000L Water Tank **Plate Compactors** Generators Pumps 12m x 3m Portable Building