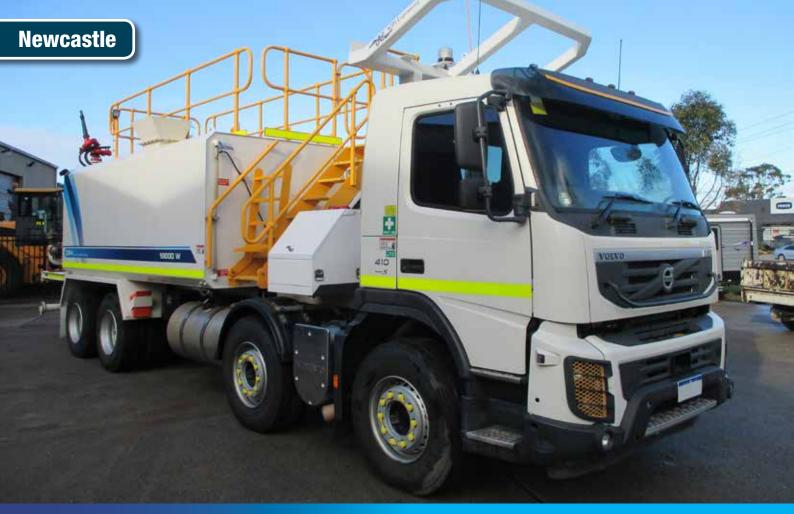

### **Trucks**

2012 Volvo FMK 8x4 Water Truck 2012 JAC J75 Table Top 06 Mitsubishi Canter 4x4 Tipper 05 Hino GD1J Table Top w/ Front Mounted Crane 05 Isuzu NPR400 Crew Cab Tipper 2 x 05 Hino Dutro Pantechs 04 Isuzu FVZ1400 6x4 Curtainsider 2 x 00 Hino FC3J Pantechs 99 Isuzu NPR400 Pantech 96 Toyota Dyna150 Tipper