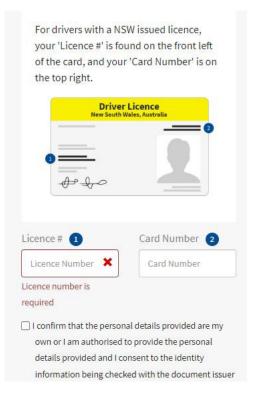

URL into your browser's address bar:

**NOTE:** the \$1 Verifying charge will go back into your account

8

Once they have all green ticks, that's a green light that the account is active and ready to go!