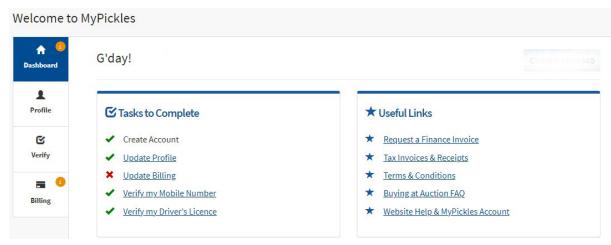

URL into your browser's address bar:

**NOTE:** the \$1 Verifying charge will go back into your account

8

Once they have all green ticks, that's a green light that the account is active and ready to go!