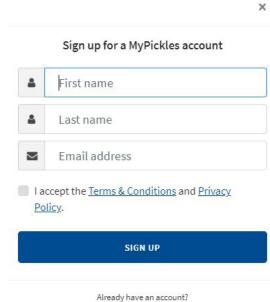

Thank you for signing up to My Pickles.

To complete your registration you must create a password within 7 days.

Please click on the link above to create your password, or copy the following

• https://www.pickles.com.au/conf/-/confirm/tddtxnMyKDboRG9SVsGu

If you are experiencing any technical difficulties, please email <a href="mailto:support@pickles.com.au">support@pickles.com.au</a> or contact 1800 005 336 for assistance.

Regards,

**Pickles** 

www.pickles.com.au

URL into your browser's address bar:

























**NOTE:** the \$1 Verifying charge will go back into your account

8



Once they have all green ticks, that's a green light that the account is active and ready to go!