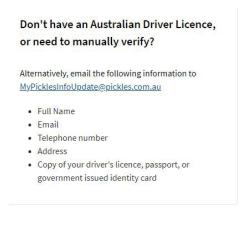

URL into your browser's address bar:

**NOTE:** the \$1 Verifying charge will go back into your account

8

Once they have all green ticks, that's a green light that the account is active and ready to go!