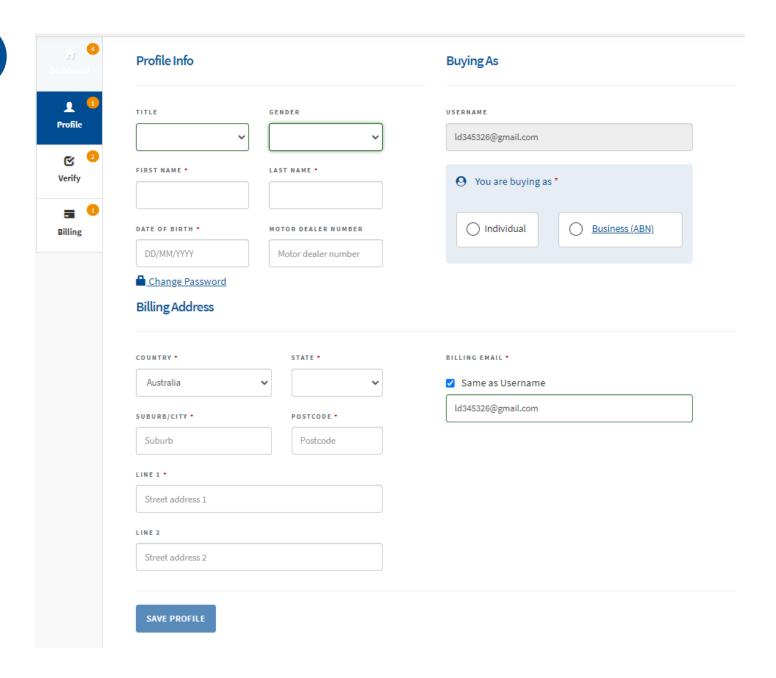

Thank you for signing up to My Pickles.

To complete your registration you must create a password within 7 days.

Please click on the link above to create your password, or copy the following

• https://www.pickles.com.au/conf/-/confirm/tddtxnMyKDboRG9SVsGu

If you are experiencing any technical difficulties, please email <a href="mailto:support@pickles.com.au">support@pickles.com.au</a> or contact 1800 005 336 for assistance.

Regards,

**Pickles** 

www.pickles.com.au

URL into your browser's address bar:

























**NOTE:** the \$1 Verifying charge will go back into your account

8



Once they have all green ticks, that's a green light that the account is active and ready to go!