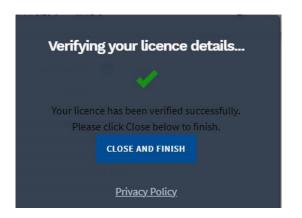

URL into your browser's address bar:

**NOTE:** the \$1 Verifying charge will go back into your account

8

Once they have all green ticks, that's a green light that the account is active and ready to go!