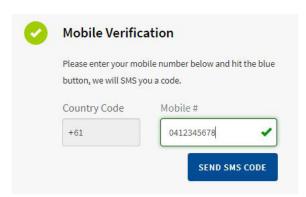

URL into your browser's address bar:

**NOTE:** the \$1 Verifying charge will go back into your account

8

Once they have all green ticks, that's a green light that the account is active and ready to go!