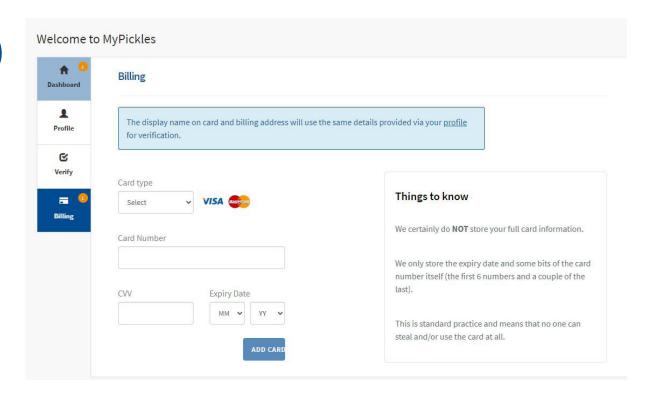

URL into your browser's address bar:

**NOTE:** the \$1 Verifying charge will go back into your account

8

Once they have all green ticks, that's a green light that the account is active and ready to go!