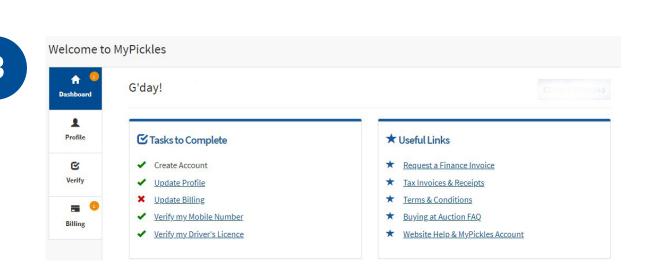

URL into your browser's address bar:

**NOTE:** the \$1 Verifying charge will go back into your account

8

Once they have all green ticks, that's a green light that the account is active and ready to go!