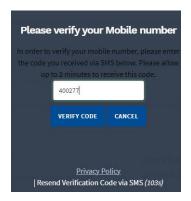

URL into your browser's address bar:

**NOTE:** the \$1 Verifying charge will go back into your account

8

Once they have all green ticks, that's a green light that the account is active and ready to go!